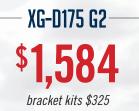

# SPECIAL PROMOTION

Compatible with Collision Mitigation Systems 8 Gauge High-Tensile Steel Full Headlight Protection Driving Light Protection Dual Cam Latch System

## THE EX-GUARD

The Ex-Guard Deep Series is designed to compliment trucks with larger bumpers, providing increased visibility for models with driving lights. The Deep Series is currently available in the XG Series and LT Series.