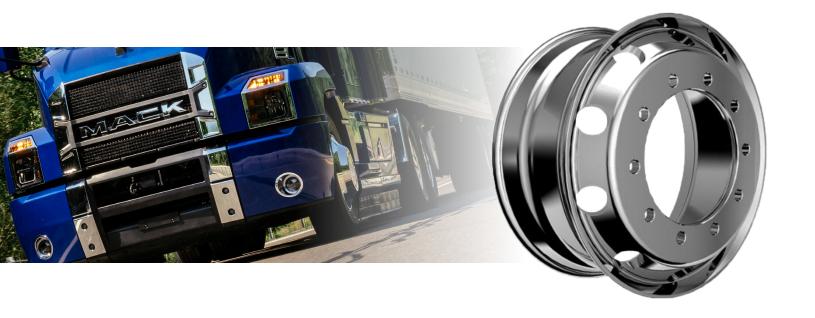

## M PREMIUM VISION ALUMINUM WHEELS

One heavy-duty wheel solution for multiple applications including logging, construction, and refuse.

High-quality, rust-proof mirrored finish.

Protective surface treatment on both sides to guard against typical road elements.

Effortless "wash and go" cleaning.

**SIZE:** 22.5" X 8.25" WEIGHT: 45.6 lbs. RATING: 8050 GVWR

**POLISHED** VPP2208612 MACHINED VPP2208622 POLISHED & COATED VPP2208632

\*Prices subject to change without notice. Limited offer, while quantities last. Pictures are for illustrations only. Applicable taxes extra.