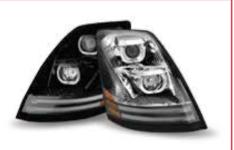

## VOLVO VNL LED HEADLIGHT ASSEMBLIES

TLED-H17/H18 - Chrome LED Projector TLED-H19/H20 - Black LED Projector

Trux's superior Headlight Assemblies offer greater visibility with LED Bulbs.

Each model is uniquely designed with a White LED Daytime Running Light that switches to an Amber LED Turn Signal.

## Features:

- LED Projector
- Black or Chrome Interior Housing
- Completely Sealed Electronics
- Standard OEM Blade Connector
- Dual Function LEDs
- DOT Approved (DOT SAE HL-09)
- Meets FMVSS-108 AND CMVSS-108
- IP67 Water Proof
- Hard Coated Polycarbonate Lens