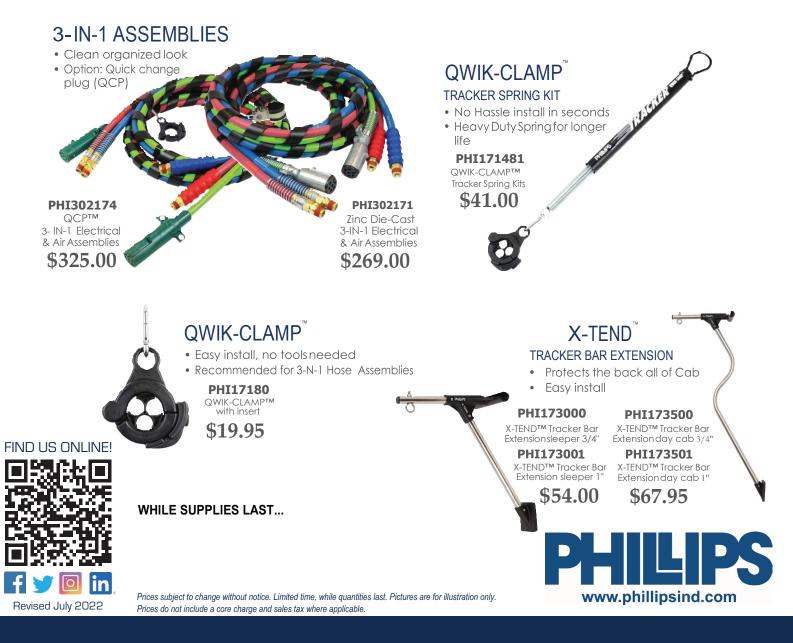

#### QWIK-CHANGE<sup>™</sup> Tracker Spring Kits with QWIK-CLAMP<sup>™</sup>

- 25" extra heavy-duty pre-galvanized springs
- QWIK-CLAMP<sup>™</sup> allows for quick cable clamp adjustments in seconds without the use of tools

#### Rubber Air Lines with Factory-Installed Anodized Gladhands

- Anodized gladhands with stainless steel detent plate to prevent corrosion, preserving the air connection in the harshest weather conditions
- Durable color-coded red and blue hoses to easily identify emergency and service air lines
- Rubber handle grips allow for easy coupling and uncoupling

#### ABS LECTRAFLEX<sup>™</sup> with QCP<sup>™</sup> (Quick-Change Plug)

- The #1 choice for truck OEM's and fleets
- Remove and replace the Quick-Change Cartridge, rather than cutting off the entire plug!
- Trailer side cable guard and extended lead length offer additional cable support and strain relief

PHI30217429

15' kit

\$428.50

PHI30215429

12' kit

\$408.00