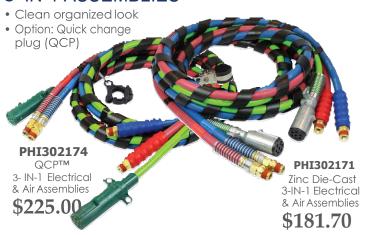

# SPECIAL PROMOTION

## Back of the Cab Essentials

Phillips Special Promotion

#### 3-IN-1 ASSEMBLIES



#### **OWIK-CLAMP** TRACKER SPRING KIT • No Hassle install in seconds Heavy Duty Spring for longer PHI171481 QWIK-CLAMPTM Tracker Spring Kits



### OWIK-CLAMP

- Easy install, no tools needed
- Recommended for 3-N-1 Hose Assemblies

#### PHT17180 QWIK-CLAMP™ with insert

\$13.95

PHI173000 X-TEND™ Tracker Bar Extensionsleeper 3/4' PHI173001 X-TEND™ Tracker Bar Extension sleeper 1"

\$30.75

PHI173500

X-TFND

TRACKER BAR EXTENSION

Easy install

\$39.50

Protects the back all of Cab

X-TEND™ Tracker Bar Extension day cab 3/4"

PHI173501 X-TEND™ Tracker Bar Extension day cab 1"

\$49,50

www.phillipsind.com

WHILE SUPPLIES LAST...



FIND US ONLINE!



Revised January 2021

Prices subject to change without notice. Limited time, while quantities last. Pictures are for illustration only. P