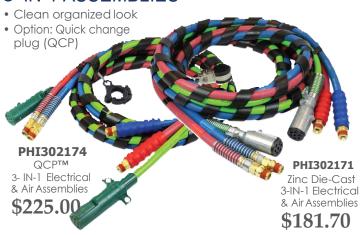

# SPECIAL PROMOTION

# Back of the Cab Essentials

# Phillips Special Promotion

#### 3-IN-1 ASSEMBLIES



# **QWIK-CLAMP** TRACKER SPRING KIT

- No Hassle install in seconds
- Heavy Duty Spring for longer

#### PHI171481

QWIK-CLAMPTM Tracker Spring Kits

\$29.50





# OWIK-CLAMP

- Easy install, no tools needed
- Recommended for 3-N-1 Hose Assemblies

#### PHT17180

QWIK-CLAMPTM with insert

\$13.95

### X-TEND TRACKER BAR EXTENSION Protects the back all of Cab Easy install PHI173000

PHI173500 X-TEND™ Tracker Bar X-TEND™ Tracker Bar Extensionsleeper 3/4" Extension day cab 3/4" PHI173001

X-TEND™ Tracker Bar

Extension sleeper 1"

PHI173501 X-TEND™ Tracker Bar

Extension day cab 1" \$39.50 \$49.50



WHILE SUPPLIES LAST...

PICTURES ARE FOR ILLUSTRATION ONLY...

August2020



## SEVEN LOCATIONS TO SERVE YOU BETTER