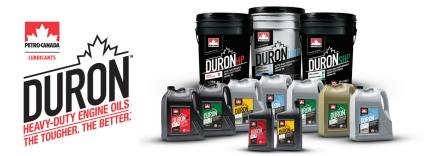

## PETRO-CANADA<sup>™</sup> DURON<sup>™</sup> SHP (Super High Performance) 10W-30

A High-quality Synthetic Blend Type Of Heavy Truck Motor Oil

DURON SHP SYNTHETIC-BLEND 10W-30 4X4L CASE DSHP13C16

**\$14.95**/JUG

DURON SHP SYNTHETIC-BLEND 10W-30 20 L PAIL DSHP13P20

\$69.95/PAIL

FIND US ONLINE!

Super Tough in Wide Temperatures: DURON SHP is formulated to resist the high temperatures of sustained heavy duty use, and to provide critical protection at low temperatures.