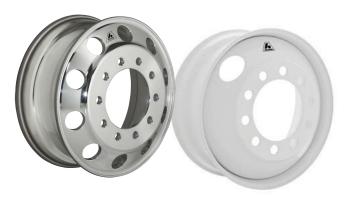

## ACCURIDE RIM SPECIAL

| Part Number     | Description                  | Price    | Skid Number<br>(16 pieces/skid) |
|-----------------|------------------------------|----------|---------------------------------|
| ACR42644SP      | 22.5x8.25<br>Standard Polish | \$285.50 | \$272.50                        |
| ACR42644XP      | 22.5x8.25<br>Extra Polish    | \$298.50 | \$285.50                        |
| ACR41362XP      | 24.5x8.25<br>Extra Polish    | \$310.50 | \$299.50                        |
| ACR29374XP      | 22.5x12.25<br>Extra Polish   | \$549.95 | N/A                             |
| ACR51408PKWHT21 | 22.5X8.25<br>White Steel 2HH | \$149.50 | \$142.50<br>(24/skid)           |