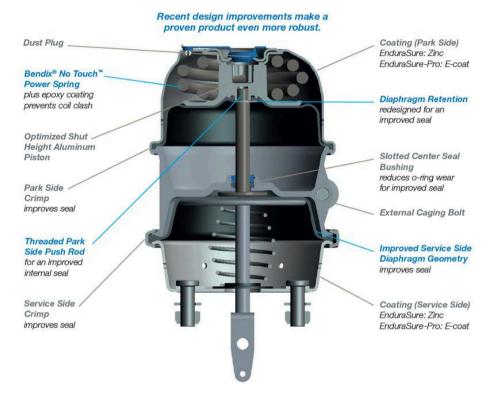

Bendix EnduraSure spring brakes help fleets reduce costly repairs and improve overall operating costs by keeping vehicles on the road longer than competitive alternatives.